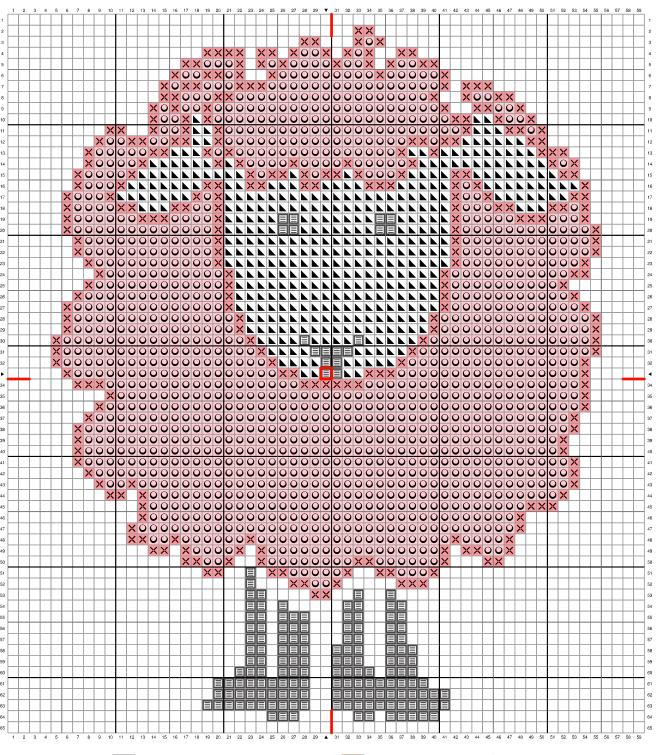

## **WOOLLY WINIFRED**

**Cross Stitch Chart** 

## DESIGN SIZE (W x H):

Stitches: 59 x 65

Size: 10cm x 12cm / 3.93in x 4.72in

DMC 413 - Dark Pewter Gray

DMC 3326 - Light Rose

DMC 963 - Ultra Very Light Dusty Rose

DMC B5200 - Snow White