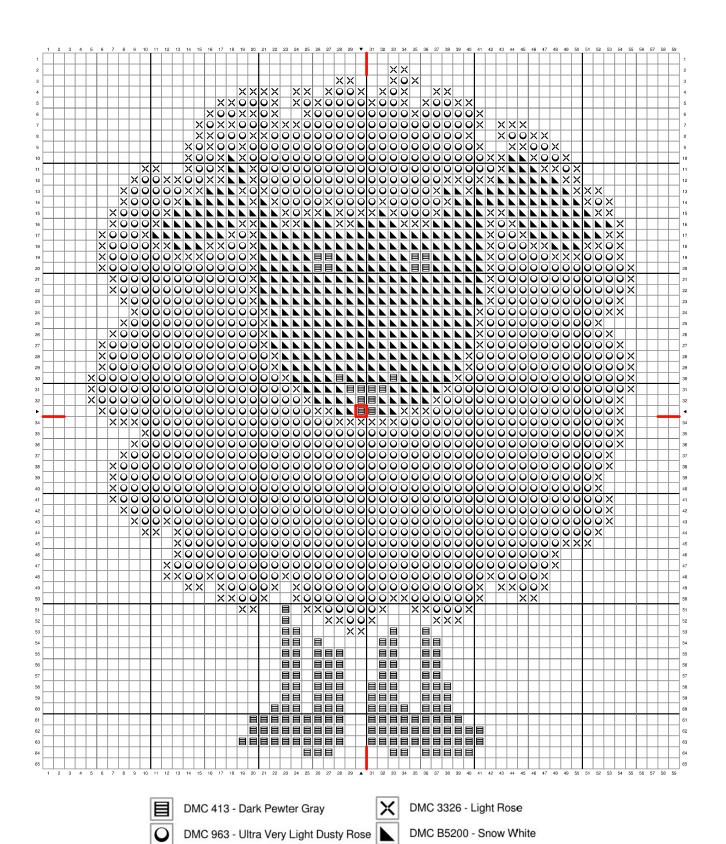

## **WOOLLY WINIFRED**

**Cross Stitch Chart** 

## DESIGN SIZE (W x H):

Stitches: 59 x 65

Size: 10cm x 12cm / 3.93in x 4.72in

DMC 413 - Dark Pewter Gray

DMC 3326 - Light Rose

DMC 963 - Ultra Very Light Dusty Rose

DMC B5200 - Snow White